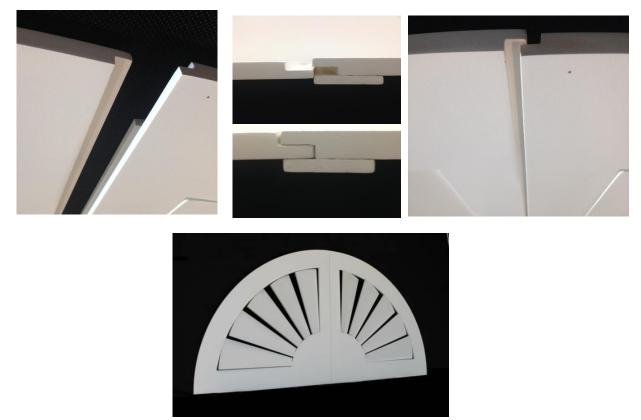

## **Custom Movable Arches over 48''**

All Custom Arches over48" will be shipped in two parts to prevent shipping damages and for easy installation of large arches. View our "How to install Arches" prior to

installation.

As shown below our new tongue and groove design is easily assembled by simply sliding both sides together. (We suggest installing either side to the wall to desired location and securing with provide mounting screws, then slide the remaining side into

the tongue and groove to create a prefect fit and secure it to the wall with provided mounting screws)

After installing provided screw caps a stunning arch can be adjusted for any view

rev. 8-1-16