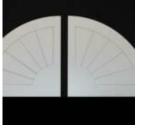

## **Custom Movable Arches over 48''**

All Custom Arches over48" will be shipped in two parts to prevent shipping damages and for easy installation of large arches. View our "How to install Arches" prior to

installation.

As shown below our new tongue and groove design is easily assembled by simply sliding both sides together. (We suggest installing either side to the wall to desired location and securing with provide mounting screws, then slide the remaining side into

the tongue and groove to create a prefect fit and secure it to the wall with provided mounting screws)

After installing provided screw caps a stunning arch can be adjusted for any view

rev. 8-1-16